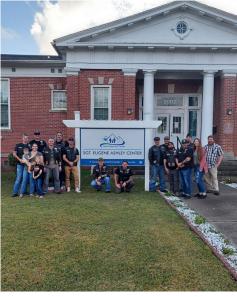

homeless Veterans returned to independent housing through the Sgt. Eugene **Ashley Center** 